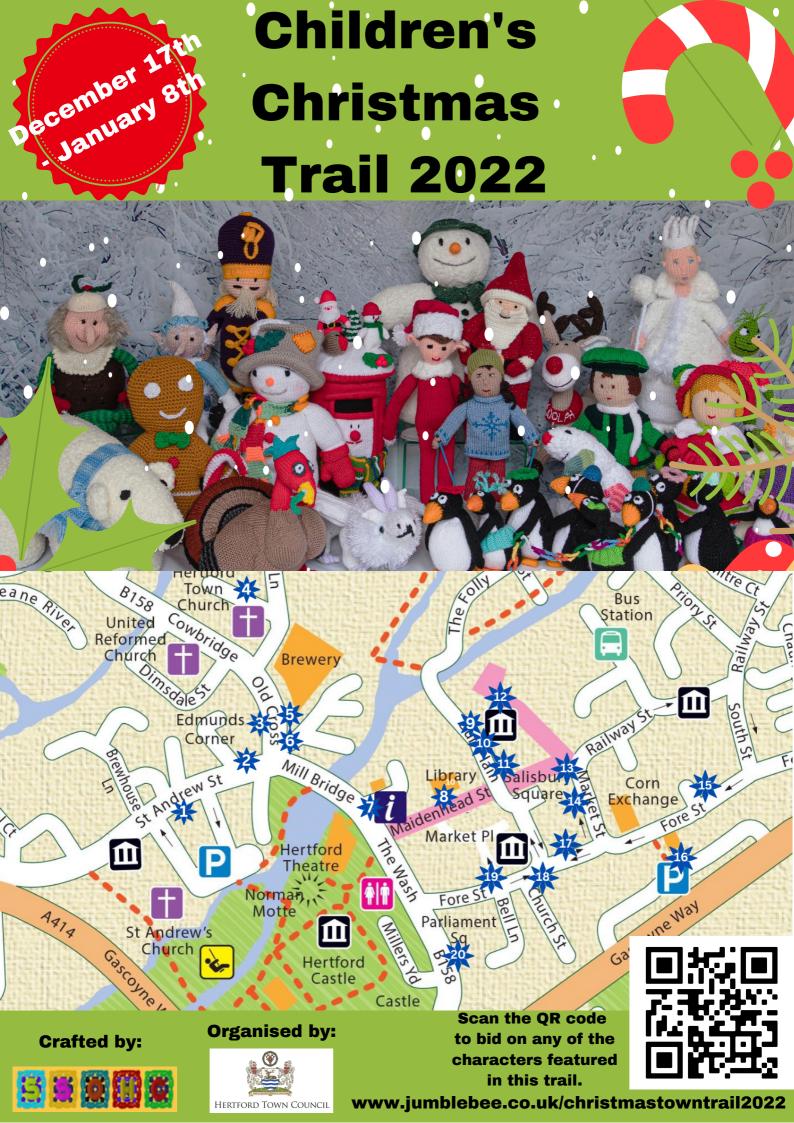

CAN YOU FIND ALL OF THE CHRISTMAS CHARACTERS HIDING AROUND THE TOWN? DRAW A LINE FROM THE CHARACTER TO THE PLACE THEY ARE HIDING!

1 Hertford Cake Co.

2 Magpie Amore

3 Maxin Porcaro

4 Kids
Connection

5 Leaf

6 Natural Health

7 Tourist
Information Centre

8 Hertford Library

9 Hertford Museum

**10 Brothership** 

Carol Singers
Christmas Elf
Father Christmas
Festive Post-box
Gingerbread Man
Jack Frost
Mr. Twizzle
Nutcracker
Party Penguins
Plum Pudding Pixie
Polar Bear
Rudolph the Red
Nosed Reindeer
Skiing Steffi
Snow Dragon

**Snow Queen** 

**Sugar Plum Fairy** 

**The Grinch** 

The Snowdog

**The Snowman** 

**Tipsy Turkey** 

11 Hertford Coffee Lab

12 W H Smith

13 Tilly's Gelato

14 Love Flowers

15 Albany Radio

16 Spoons
Kitchens

17 Messages

18 Mudlarks

19 Abel of Hertford

20 The Shop